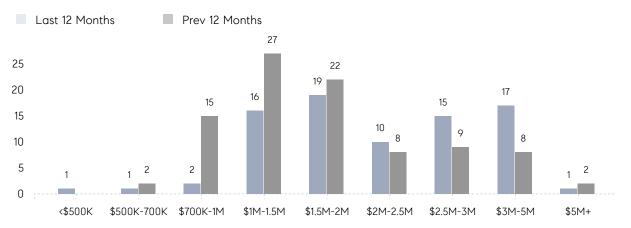

| 89%         |          |
|                | AVERAGE SOLD PRICE | \$3,237,500 | \$2,243,125 | 44%      |
|                | # OF CONTRACTS     | 6           | 8           | -25%     |
|                | NEW LISTINGS       | 6           | 15          | -60%     |
| Condo/Co-op/TH | AVERAGE DOM        | -           | -           | -        |
|                | % OF ASKING PRICE  | -           | -           |          |
|                | AVERAGE SOLD PRICE | -           | -           | -        |
|                | # OF CONTRACTS     | 0           | 0           | 0%       |
|                | NEW LISTINGS       | 1           | 0           | 0%       |
|                |                    |             |             |          |

## Saddle River

APRIL 2022

#### Monthly Inventory





### Contracts By Price Range

#### Listings By Price Range



COMPASS

 $\sim$   $\sim$   $\sim$   $\sim$   $\sim$ / / / / / / / //// | | | | | / ------

Compass makes no representations or warranties, express or implied, with respect to future market conditions or prices of residential product at the time the subject property or any competitive property is complete and ready for occupancy or with respect to any report, study, finding, recommendation or other information provided by Compass herein. Moreover, no warranty, express or implied, is made or should be assumed regarding the accuracy, adequacy, completeness, legality, reliability, merchantability or fitness for a particular purpose of any information, in part or whole, contained herein. All material is presented with the understa