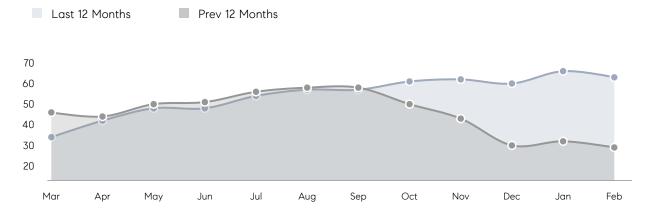

| 89%         |          |
|                | AVERAGE SOLD PRICE | \$3,237,500 | \$2,243,125 | 44%      |
|                | # OF CONTRACTS     | 6           | 8           | -25%     |
|                | NEW LISTINGS       | 6           | 15          | -60%     |
| Condo/Co-op/TH | AVERAGE DOM        | -           | -           | -        |
|                | % OF ASKING PRICE  | -           | -           |          |
|                | AVERAGE SOLD PRICE | -           | -           | -        |
|                | # OF CONTRACTS     | 0           | 0           | 0%       |
|                | NEW LISTINGS       | 1           | 0           | 0%       |
|                |                    |             |             |          |

## Saddle River

APRIL 2022

#### Monthly Inventory





### Contracts By Price Range

#### Listings By Price Range



COMPASS

 $\sim$   $\sim$   $\sim$   $\sim$   $\sim$ / / / / / / / //// | | | | | / ------

Compass makes no representations or warranties, express or implied, with respect to future market conditions or prices of residential product at the time the subject property or any competitive property is complete and ready for occupancy or with respect to any report, study, finding, recommendation or other information provided by Compass herein. Moreover, no warranty, express or implied, is made or should be assumed regarding the accuracy, adequacy, completeness, legality, reliability, merchantability or fitness for a particular purpose of any information, in part or whole, contained herein. All material is presented with the unders